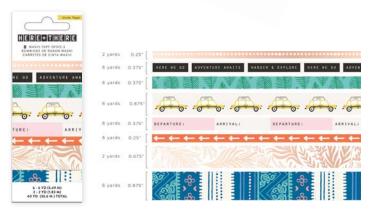

#### 344352 WASHI TAPE SET

1.97 x 5.3 x 1.97 in | Rose Gold Foil Accents | 8 pc | 40 yd total

344348 EPHEMERA ENVELOPE PACK

4.875 x 7 in | 8 pc

344353 DIE-CUT CALENDAR PAGES

3.75 x 8 in | 12 pc

344351 ADHESIVE FLAIR