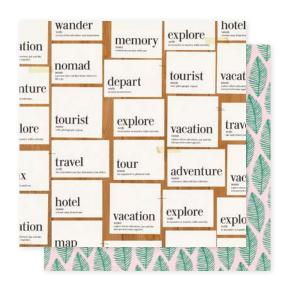

# H E R E + T H E R E

Buy the ticket, take the ride, and document it all with Here + There by Crate Paper. For those looking to fuel their wanderlust, this collection is perfect for capturing those serendipitous adventures and life-changing journeys. Remember special places and faces with a beautiful color scheme of blues, pinks, and splashes of rose gold. Create travel journals with unique envelopes for pictures, postcards, and plane tickets. Here + There is perfect for those who always take the scenic route.

344329 PHOTO OP

344331 TOUR GUIDE

344333 TRAVELER

**344330 CITY VIEWS** 

344332 METROPOLITAN

344334 ADVENTUROUS

344335 FOREIGNER

**344337 EXPRESS** 

344339 SCENIC VIEW

344336 CHECK-IN

344338 POSTCARDS

344340 PASSPORT

MODE THE SCENIC FOUTE WANDER THE WANDER THE SCENIC FOUTE WANDER TOWN AND THE WANDER TOWN AND THE WANDER TRAVEL WANDER TOWN OF THE WANDER THE SCENIC FOUTE WANDER THE SCENIC FOUTE WANDER THE SCENIC FOUTE SCENIC FOUTE TOWN SCENIC FOUTE SCENIC