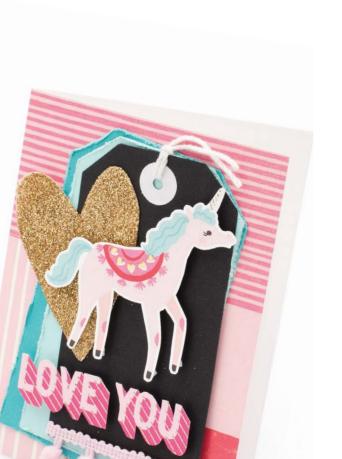

## main "Squeeze

Get love-struck with Main Squeeze. Show that special someone you care with a beautiful palette of strawberry red, playful pink, and sweet hints of teal. Make your special surprises pop with bold black accents and dazzling glitter finishes. Trendy animal and fruit designs also pair with adorable handwritten phrases to let the Main Squeeze in your life feel the love!