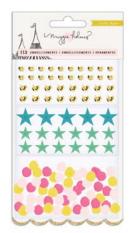

#### 379119 EPHEMERA PACK

5 x 8.2 in | Gold Glitter Accents | 50 pc

379122 SMALL EMBELLISHMENTS

3.7 x 7.2 in | Gold Sequins, Gem Stars, Mini Pom-Poms | 113 pc