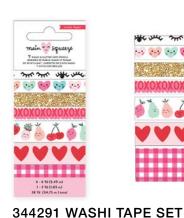

#### 344292 SMALL CLEAR STAMPS

4.875x6.75 in | 8 pc

**379177 EPHEMERA PACK** 4.875x7 in | Gold Glitter Accents | 50 pc

344294 HEART TASSELS

4.875x7 in | 4 pc

1.97x4.88x1.97 in | Gold Glitter Finish | 7 pc | 38 yd total