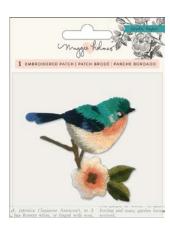

#### 344397 WASHI TAPE SET

1.97 x 5.3 x 1.97 in | Rose Gold Accents | 8 pc | 46 yd total

344392 EMBROIDERED PATCH

3.875 x 5 in | 1 pc