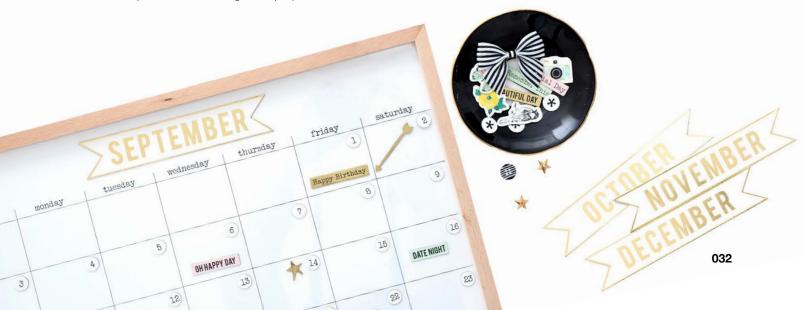

#### 344352 WASHI TAPE SET

1.97 x 5.3 x 1.97 in | Rose Gold Foil Accents | 8 pc | 40 yd total

344348 EPHEMERA ENVELOPE PACK

4.875 x 7 in | 8 pc

344353 DIE-CUT CALENDAR PAGES

3.75 x 8 in | 12 pc

344351 ADHESIVE FLAIR