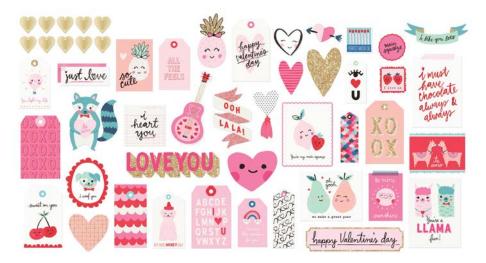

## main "Squeeze

Get love-struck with Main Squeeze. Show that special someone you care with a beautiful palette of strawberry red, playful pink, and sweet hints of teal. Make your special surprises pop with bold black accents and dazzling glitter finishes. Trendy animal and fruit designs also pair with adorable handwritten phrases to let the Main Squeeze in your life feel the love!

379163 HONEY

**379165 CUTE PEAR** 

379167 CRUSH

**379164 MATCH MADE** 

**379166 JUST LOVE** 

**379168 PURRFECT** 

379169 CUTIE

379171 SMOOCH

**379173 HEART EYES** 

**379170 FOR KEEPS** 

379172 SPARK

the kiss smooth! Mwah kiss smooth smooth! Mwah kiss smooth!

379174 SWAK

379175 6x6 SPECIALTY PAPER PAD

6 x 6.5 in | Gold Foil Accents | 24 pcs

344295 HEARTBEAT