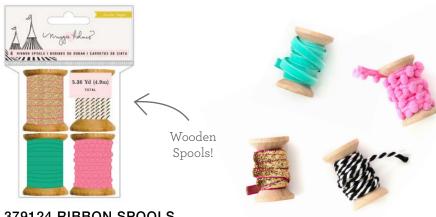

#### 379124 RIBBON SPOOLS

3.7 x 5.7 in | 4ft Glitter Velvet, 2 yd Black & White with Gold Bakers Twine, 4 ft Nylon Velvet, 0.7 yd Pom-Pom Trim | 4 pc