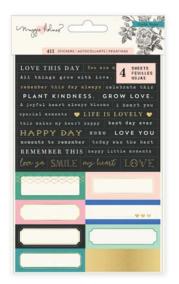

#### 344401 CARDSTOCK STICKERS

4.875 x 8.2 in | Gold Foil & Rose Gold Foil Accents | 411 pc

Embossed stickers beautifully embellish any scrapbooking project, card or smooth surface.