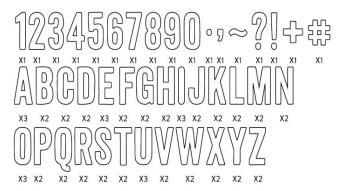

## **MAGNET STUDIO**

379037 MAGNETIC GOLD ALPHABET SET LARGE

4.6 x 3.7 in | 68 pc

# ABCBEGHUKLWN x3 x3 x3 x3 x3 x2 x2 x2 x3 x2 x2 x3 x3 x3 DDQRSTUVWXYZ x3 x3 x2 x2 x3 x3 x3 x3 x3 x2 x2 x2 x3 x2

ACTUAL SIZE

379021 MAGNETIC GOLD CLIPS

6 x 4.75 in | 8 pc

379024 MAGNETIC GLITTER RESIN HEARTS & STARS