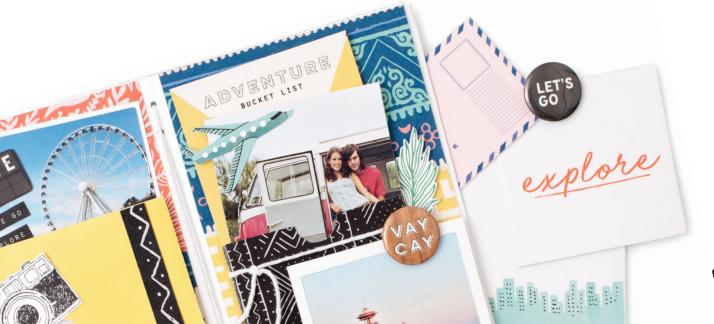

# H E R E + T H E R E

Buy the ticket, take the ride, and document it all with Here + There by Crate Paper. For those looking to fuel their wanderlust, this collection is perfect for capturing those serendipitous adventures and life-changing journeys. Remember special places and faces with a beautiful color scheme of blues, pinks, and splashes of rose gold. Create travel journals with unique envelopes for pictures, postcards, and plane tickets. Here + There is perfect for those who always take the scenic route.