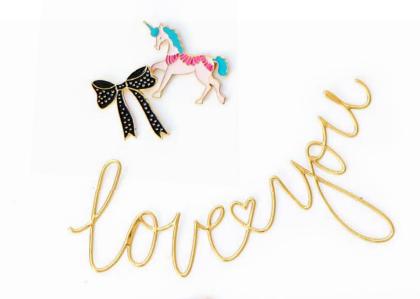

PAPER PAD** 12 x 12.5 in | 36 pc | 6 Gold Glitter Pages



6x8 in (15.2x20.3 cm) floral card-making pad is a perfect size for cards, mini albums, and other projects.



**379113 6x8 PAPER PAD** 6 x 8.5 in | 24 pcs | 6 Gold Foil Pages



**379112 ADMISSION** 

12 x 12 in | Gold Foi Accents | Diecut and Perforated | 1 pc





### 379115 THICKERS - HAPPY

 $5.625\ x$  12.55 in | Mint Green Foam with Gold Foil | 353 pc



#### 379116 THICKERS - SWING

 $5.625 \times 12.55$  in | Chipboard with Gold Foil | 137 pc



379120





379118 CHIPBOARD STICKERS

12 x 12 in | Gold Glitter | 43 pc





379120 6x12 STICKERS

5.6 x 13 in | Gold Foil | 68 pc

SHINE BRIGHT







### 379121 CLEAR STICKERS

4.35x8.2 in | Gold Foil | 206 pc

#### 379130 FAUX ENAMEL STICKERS

5x8.2 in | Gold Accents | 6 pc





## 379158 PUFFY WORDS

3.7x8.2 in | Gold Foil | 2 pc







#### 379119 EPHEMERA PACK

5 x 8.2 in | Gold Glitter Accents | 50 pc









379122 SMALL EMBELLISHMENTS

3.7 x 7.2 in | Gold Sequins, Gem Stars, Mini Pom-Poms | 113 pc

#### 379125 CLIPS

3.7 x 4.9 in | 4 pc





#### 379124 RIBBON SPOOLS

3.7 x 5.7 in | 4ft Glitter Velvet, 2 yd Black & White with Gold Bakers Twine, 4 ft Nylon Velvet, 0.7 yd Pom-Pom Trim | 4 pc



## order

Toll Free......800.879.5187 Main Office......801.226.0747

Fax.....801.226.5086

wholesale.americancrafts.com

## connect

@cratepaper

f crate paper, inc.

**c** @crate\_paper

p crate\_paper

a crate.typepad.com