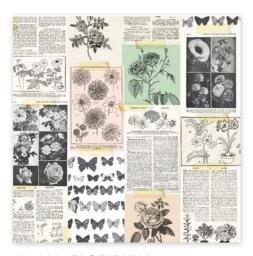

## flourish

Garden botanicals meet elegant illustrations in Maggie Holmes' newest collection, Flourish. Dress your projects in loose, hand-drawn flora & fauna paired with a wide range of rich, warm blues, greens, and pinks. Vivid gold and rose gold accents complement vintage-style icons such as birds, cameras, and butterflies. Inspired by European flower markets, Flourish is the perfect everyday collection for all your projects.