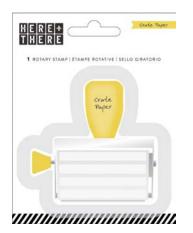

344356 PHRASE ROTARY STAMP

3.875 x 5 in | 1 pc

344350 RUB-ONS

4.625 x 7.75 in | 1 pc