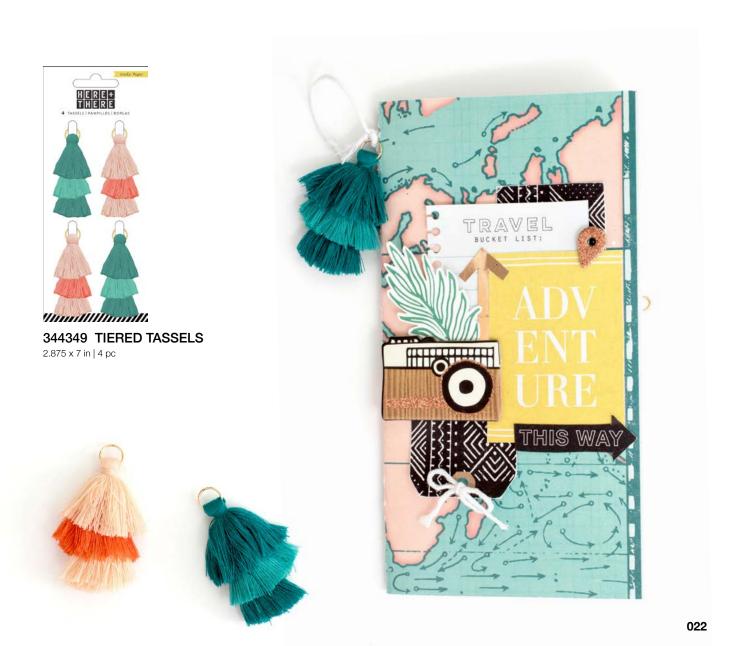

# H E R E + T H E R E

Buy the ticket, take the ride, and document it all with Here + There by Crate Paper. For those looking to fuel their wanderlust, this collection is perfect for capturing those serendipitous adventures and life-changing journeys. Remember special places and faces with a beautiful color scheme of blues, pinks, and splashes of rose gold. Create travel journals with unique envelopes for pictures, postcards, and plane tickets. Here + There is perfect for those who always take the scenic route.

2.875 x 7 in | 8 pc

|    | DEPARTURE // ARRIVAL |
|----|----------------------|
|    | HAPPY AS CAN BE      |
|    | explore the world    |
|    | ON THE MAP           |
|    | TRAVEL OFTEN         |
|    | the scenic route     |
|    | TRAVEL NOTES:        |
| ΕA | T WELL, TRAVEL OFTEN |
|    | sending love from:   |
|    | I LOVE THIS PLACE    |