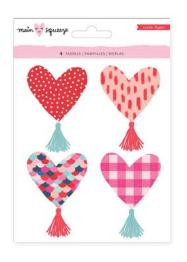

#### 344292 SMALL CLEAR STAMPS

4.875x6.75 in | 8 pc

**379177 EPHEMERA PACK** 4.875x7 in | Gold Glitter Accents | 50 pc

344294 HEART TASSELS

4.875x7 in | 4 pc

1.97x4.88x1.97 in | Gold Glitter Finish | 7 pc | 38 yd total