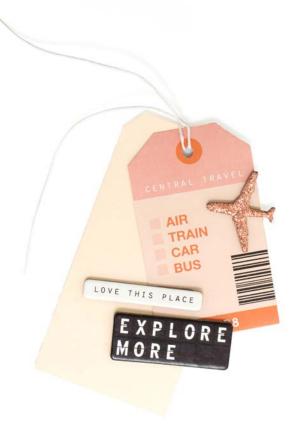

# H E R E + T H E R E

Buy the ticket, take the ride, and document it all with Here + There by Crate Paper. For those looking to fuel their wanderlust, this collection is perfect for capturing those serendipitous adventures and life-changing journeys. Remember special places and faces with a beautiful color scheme of blues, pinks, and splashes of rose gold. Create travel journals with unique envelopes for pictures, postcards, and plane tickets. Here + There is perfect for those who always take the scenic route.

2.875 x 7 in | 8 pc

|    | DEPARTURE // ARRIVAL |
|----|----------------------|
|    | HAPPY AS CAN BE      |
|    | explore the world    |
|    | ON THE MAP           |
|    | TRAVEL OFTEN         |
|    | the scenic route     |
|    | TRAVEL NOTES:        |
| ΕA | T WELL, TRAVEL OFTEN |
|    | sending love from:   |
|    | I LOVE THIS PLACE    |