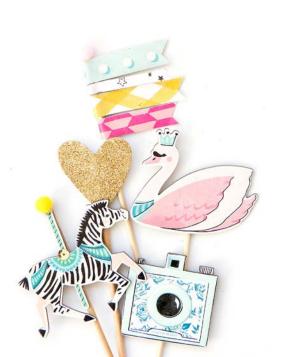

## Maggie holmer Carousel

Capture the charm and whimsy of life with Carousel by Maggie Holmes. Celebrate carefree festivities in beautiful shades of cotton candy pink, vintage teal, and popcorn yellow with splashes of gold and black. This charming assortment of products features traditional graphics, including balloons, ice cream, Ferris wheels, and more. Document the magic of the everyday with this enchanting, colorful collection.