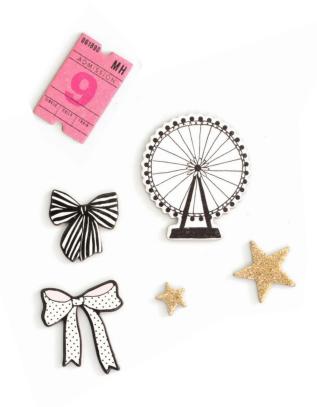

379088 CARNIVAL

**379091 MARQUEE** 

**379093 SWEETS** 

**379090 ROSE PARK** 

379092 HAPPY-GO-LUCKY

379094 CARRIED AWAY

379095 FERRIS WHEEL

379098 FAIRGROUNDS

379102 FESTIVAL

379096 COTTON CANDY

**379099 SPRINKLES** 

**379103 EXHIBITS** 

**379104 CANOPY** 

379106 STARBRIGHT

379109 GALLOP

379105 SUMMERTIME

**379112 ADMISSION** 

12 x 12 in | Gold Foi Accents | Diecut and Perforated | 1 pc