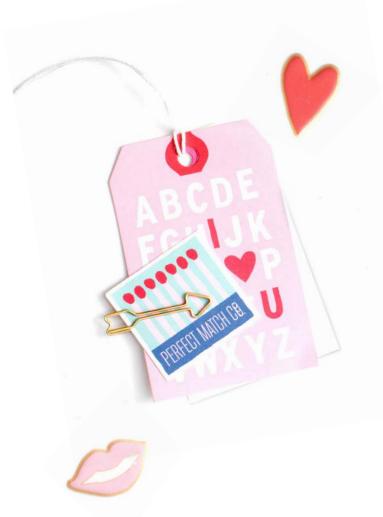

## main "Squeeze

Get love-struck with Main Squeeze. Show that special someone you care with a beautiful palette of strawberry red, playful pink, and sweet hints of teal. Make your special surprises pop with bold black accents and dazzling glitter finishes. Trendy animal and fruit designs also pair with adorable handwritten phrases to let the Main Squeeze in your life feel the love!

379163 HONEY

**379165 CUTE PEAR** 

379167 CRUSH

**379164 MATCH MADE** 

**379166 JUST LOVE** 

**379168 PURRFECT** 

379169 CUTIE

379171 SMOOCH

**379173 HEART EYES** 

**379170 FOR KEEPS** 

379172 SPARK

the kiss smooth! Mwah kiss smooth smooth! Mwah kiss smooth!

379174 SWAK

379175 6x6 SPECIALTY PAPER PAD

6 x 6.5 in | Gold Foil Accents | 24 pcs

344295 HEARTBEAT