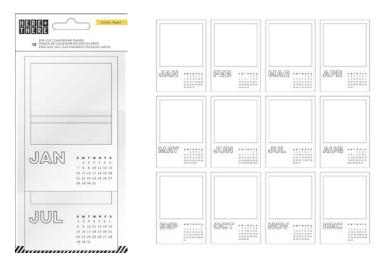

#### 344352 WASHI TAPE SET

1.97 x 5.3 x 1.97 in | Rose Gold Foil Accents | 8 pc | 40 yd total

344348 EPHEMERA ENVELOPE PACK

4.875 x 7 in | 8 pc

344353 DIE-CUT CALENDAR PAGES

3.75 x 8 in | 12 pc

344351 ADHESIVE FLAIR