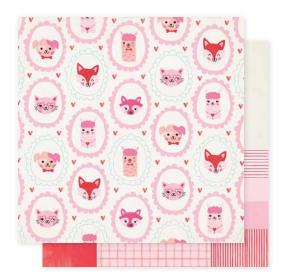

## main "Squeeze

Get love-struck with Main Squeeze. Show that special someone you care with a beautiful palette of strawberry red, playful pink, and sweet hints of teal. Make your special surprises pop with bold black accents and dazzling glitter finishes. Trendy animal and fruit designs also pair with adorable handwritten phrases to let the Main Squeeze in your life feel the love!

379163 HONEY

**379165 CUTE PEAR** 

379167 CRUSH

**379164 MATCH MADE** 

**379166 JUST LOVE** 

**379168 PURRFECT** 

379169 CUTIE

379171 SMOOCH