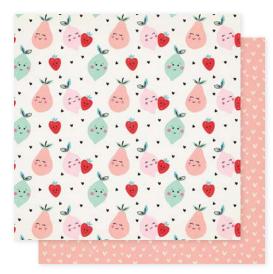

## main "Squeeze

Get love-struck with Main Squeeze. Show that special someone you care with a beautiful palette of strawberry red, playful pink, and sweet hints of teal. Make your special surprises pop with bold black accents and dazzling glitter finishes. Trendy animal and fruit designs also pair with adorable handwritten phrases to let the Main Squeeze in your life feel the love!

379163 HONEY

**379165 CUTE PEAR** 

379167 CRUSH

**379164 MATCH MADE** 

**379166 JUST LOVE** 

**379168 PURRFECT** 

379169 CUTIE

379171 SMOOCH