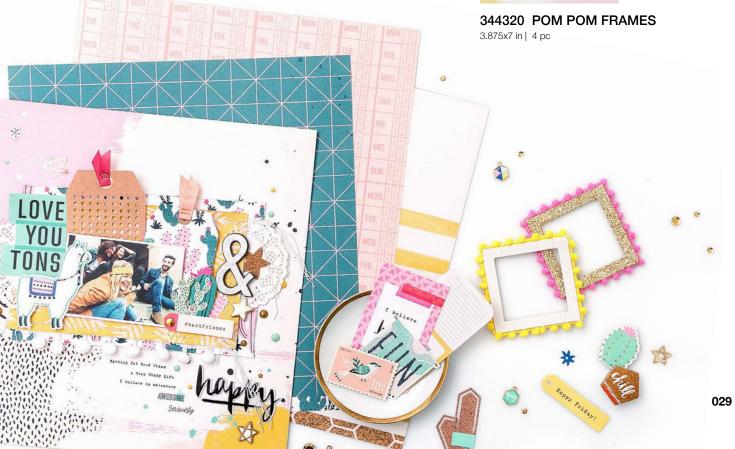

# good vibes

Capture carefree adventures with Good Vibes by Crate Paper! This everyday collection features bold teals and pinks mixed with soft kraft, cork, and light wood neutrals. Patterned paper and embellishments feature handwritten phrases and trendy icons to brighten your happy memories. Bring good vibes to your next scrapbook layout, card, or home decor project!