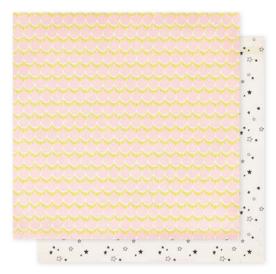

# good vibes

Capture carefree adventures with Good Vibes by Crate Paper! This everyday collection features bold teals and pinks mixed with soft kraft, cork, and light wood neutrals. Patterned paper and embellishments feature handwritten phrases and trendy icons to brighten your happy memories. Bring good vibes to your next scrapbook layout, card, or home decor project!

344298 SO CHILL

344300 FRESH

344302 SERIOUS FUN

**344299 GIRLS' NIGHT** 

344301 MAGIC

344303 ALL GOOD

**344304 YOU ROCK** 

344306 FLOURISH

344308 LIFE GOALS

**344305 PASSION** 

344307 PERFECTION

**344309 HASHTAG** 

344310 BIG HEART

12 x 12 in | Champagne Gold Foil | 1 pc

344311 6x6 PAPER PAD

6 x 6.5 in | 24 pcs