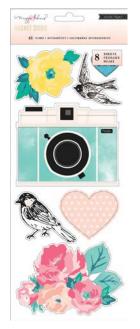

## flourish

Garden botanicals meet elegant illustrations in Maggie Holmes' newest collection, Flourish. Dress your projects in loose, hand-drawn flora & fauna paired with a wide range of rich, warm blues, greens, and pinks. Vivid gold and rose gold accents complement vintage-style icons such as birds, cameras, and butterflies. Inspired by European flower markets, Flourish is the perfect everyday collection for all your projects.