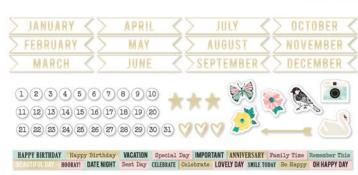

## flourish

Garden botanicals meet elegant illustrations in Maggie Holmes' newest collection, Flourish. Dress your projects in loose, hand-drawn flora & fauna paired with a wide range of rich, warm blues, greens, and pinks. Vivid gold and rose gold accents complement vintage-style icons such as birds, cameras, and butterflies. Inspired by European flower markets, Flourish is the perfect everyday collection for all your projects.

344357 MEMORABLE

344359 ROSE GARDEN

344361 ANNE

344358 GOLDENROD

**344360 CHARMING** 

344362 POPPY

344363 PONDEROSA

344365 AVIARY

344367 ALWAYS

344364 EMMA

344366 POETIC

**344368 SONGBIRD** 

344369 FRAGRANT

344371 GREENHOUSE

344373 PERENNIAL

344370 NOSTALGIC

344372 ROYAL

344374 GRANDIFLORA

344375 CALLIOPE

344377 PROVENCE

344379 CHARLOTTE

344376 JARDIN

344378 HOME SWEET HOME

344380 HUMMINGBIRD

#### #flourish

344381 PRIMROSE
12 x 12 in | Rose Gold Foil on Vellum | 1 pc

344382 FLORIBUNA
12 x 12 in | Printed Acetate | 1 pc

344383 12X12 PAPER PAD

12 x 12.5 in | 48 pc

344384 6X6 PAPER PAD

6 x 6.5 in | 36 pc