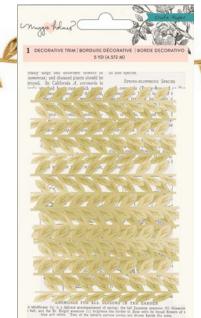

#### →flourish ←

344387 EPHEMERA PACK 4.875 x 7 in | Rose Gold Foil Accents | 40 pc

344394 EPHEMERA PACK+ 4.875 x 7 in | Gold Foil Accents | 50 pc

344405 DECORATIVE TRIM

344400 WOOD VENEER FRAMES

3.875 x 8 in | Diecut Wood with Burned Designs | 4 pc