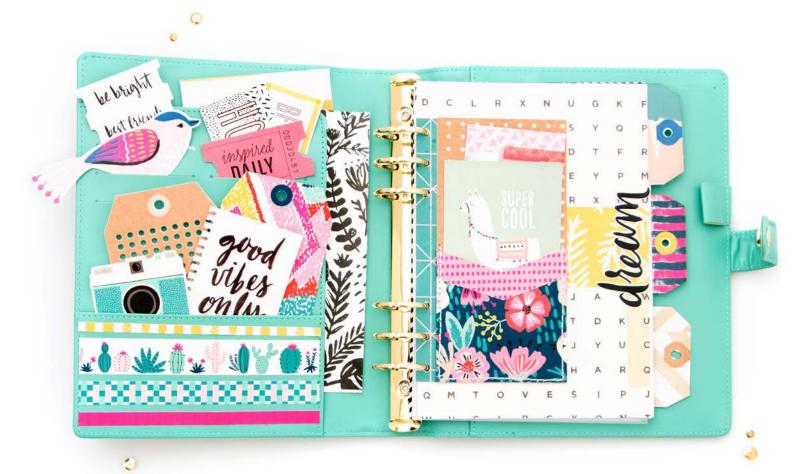

# good vibes

Capture carefree adventures with Good Vibes by Crate Paper! This everyday collection features bold teals and pinks mixed with soft kraft, cork, and light wood neutrals. Patterned paper and embellishments feature handwritten phrases and trendy icons to brighten your happy memories. Bring good vibes to your next scrapbook layout, card, or home decor project!