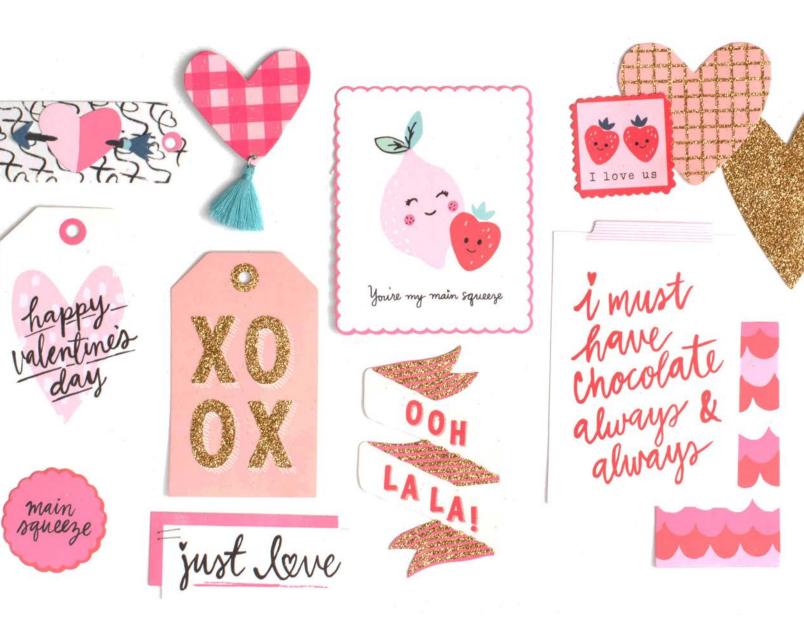

## main "Squeeze

Get love-struck with Main Squeeze. Show that special someone you care with a beautiful palette of strawberry red, playful pink, and sweet hints of teal. Make your special surprises pop with bold black accents and dazzling glitter finishes. Trendy animal and fruit designs also pair with adorable handwritten phrases to let the Main Squeeze in your life feel the love!

379163 HONEY

**379165 CUTE PEAR** 

379167 CRUSH

**379164 MATCH MADE** 

**379166 JUST LOVE** 

**379168 PURRFECT** 

379169 CUTIE

379171 SMOOCH

**379173 HEART EYES** 

**379170 FOR KEEPS** 

379172 SPARK

the kiss smooth! Mwah kiss smooth smooth! Mwah kiss smooth!

379174 SWAK

379175 6x6 SPECIALTY PAPER PAD

6 x 6.5 in | Gold Foil Accents | 24 pcs

344295 HEARTBEAT