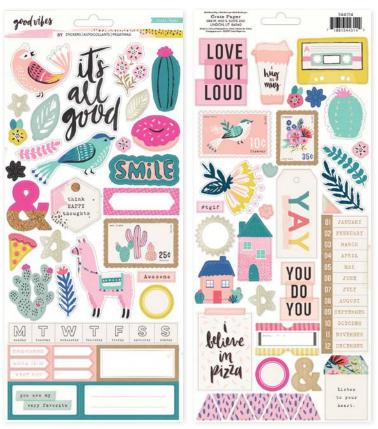

# good vibes

Capture carefree adventures with Good Vibes by Crate Paper! This everyday collection features bold teals and pinks mixed with soft kraft, cork, and light wood neutrals. Patterned paper and embellishments feature handwritten phrases and trendy icons to brighten your happy memories. Bring good vibes to your next scrapbook layout, card, or home decor project!