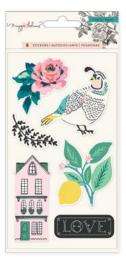

#### →flourish ←

344387 EPHEMERA PACK 4.875 x 7 in | Rose Gold Foil Accents | 40 pc

344394 EPHEMERA PACK+ 4.875 x 7 in | Gold Foil Accents | 50 pc

344405 DECORATIVE TRIM

344400 WOOD VENEER FRAMES

3.875 x 8 in | Diecut Wood with Burned Designs | 4 pc