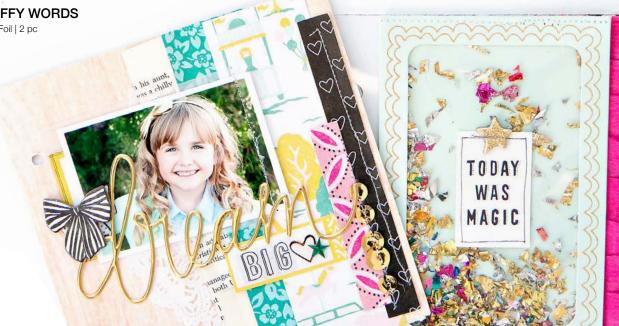

## Maggie holmer Carousel

Capture the charm and whimsy of life with Carousel by Maggie Holmes. Celebrate carefree festivities in beautiful shades of cotton candy pink, vintage teal, and popcorn yellow with splashes of gold and black. This charming assortment of products features traditional graphics, including balloons, ice cream, Ferris wheels, and more. Document the magic of the everyday with this enchanting, colorful collection.