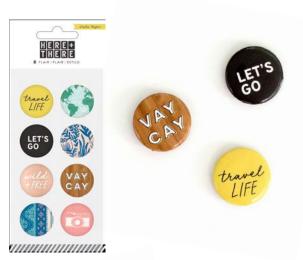

#### 344352 WASHI TAPE SET

1.97 x 5.3 x 1.97 in | Rose Gold Foil Accents | 8 pc | 40 yd total

344348 EPHEMERA ENVELOPE PACK

4.875 x 7 in | 8 pc

344353 DIE-CUT CALENDAR PAGES

3.75 x 8 in | 12 pc

344351 ADHESIVE FLAIR

344356 PHRASE ROTARY STAMP

3.875 x 5 in | 1 pc

344350 RUB-ONS

4.625 x 7.75 in | 1 pc