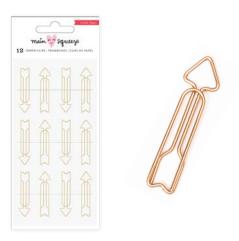

#### 344290 PUFFY STICKERS

3.75x8 in | Metallic Gold Accents | 27 pc

344293 ARROW PAPER CLIPS

2.875x7 in | Gold Finish | 12 pc