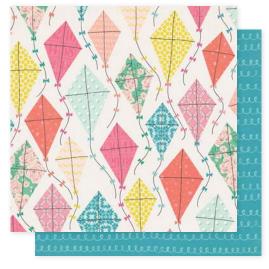

## Maggie holmer Carousel

Capture the charm and whimsy of life with Carousel by Maggie Holmes. Celebrate carefree festivities in beautiful shades of cotton candy pink, vintage teal, and popcorn yellow with splashes of gold and black. This charming assortment of products features traditional graphics, including balloons, ice cream, Ferris wheels, and more. Document the magic of the everyday with this enchanting, colorful collection.

379088 CARNIVAL

**379091 MARQUEE** 

**379093 SWEETS** 

**379090 ROSE PARK** 

379092 HAPPY-GO-LUCKY

379094 CARRIED AWAY

379095 FERRIS WHEEL

379098 FAIRGROUNDS

379102 FESTIVAL

379096 COTTON CANDY

**379099 SPRINKLES** 

**379103 EXHIBITS** 

**379104 CANOPY** 

379106 STARBRIGHT

379109 GALLOP

379105 SUMMERTIME