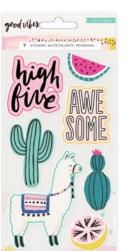

# good vibes

Capture carefree adventures with Good Vibes by Crate Paper! This everyday collection features bold teals and pinks mixed with soft kraft, cork, and light wood neutrals. Patterned paper and embellishments feature handwritten phrases and trendy icons to brighten your happy memories. Bring good vibes to your next scrapbook layout, card, or home decor project!

344298 SO CHILL

344300 FRESH

344302 SERIOUS FUN

**344299 GIRLS' NIGHT** 

344301 MAGIC

344303 ALL GOOD

**344304 YOU ROCK** 

344306 FLOURISH

344308 LIFE GOALS

**344305 PASSION** 

344307 PERFECTION

**344309 HASHTAG** 

344310 BIG HEART

12 x 12 in | Champagne Gold Foil | 1 pc

344311 6x6 PAPER PAD

6 x 6.5 in | 24 pcs