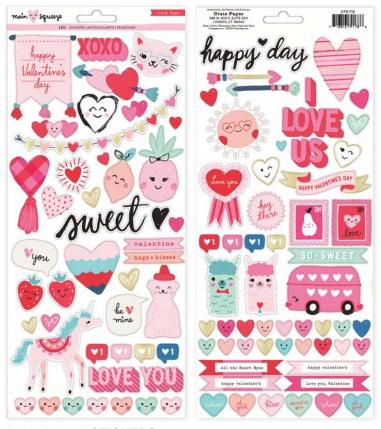

## main "Squeeze

Get love-struck with Main Squeeze. Show that special someone you care with a beautiful palette of strawberry red, playful pink, and sweet hints of teal. Make your special surprises pop with bold black accents and dazzling glitter finishes. Trendy animal and fruit designs also pair with adorable handwritten phrases to let the Main Squeeze in your life feel the love!