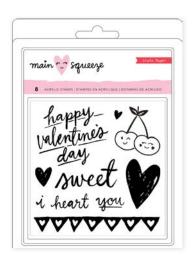

#### 344292 SMALL CLEAR STAMPS

4.875x6.75 in | 8 pc

**379177 EPHEMERA PACK** 4.875x7 in | Gold Glitter Accents | 50 pc

344294 HEART TASSELS

4.875x7 in | 4 pc

1.97x4.88x1.97 in | Gold Glitter Finish | 7 pc | 38 yd total