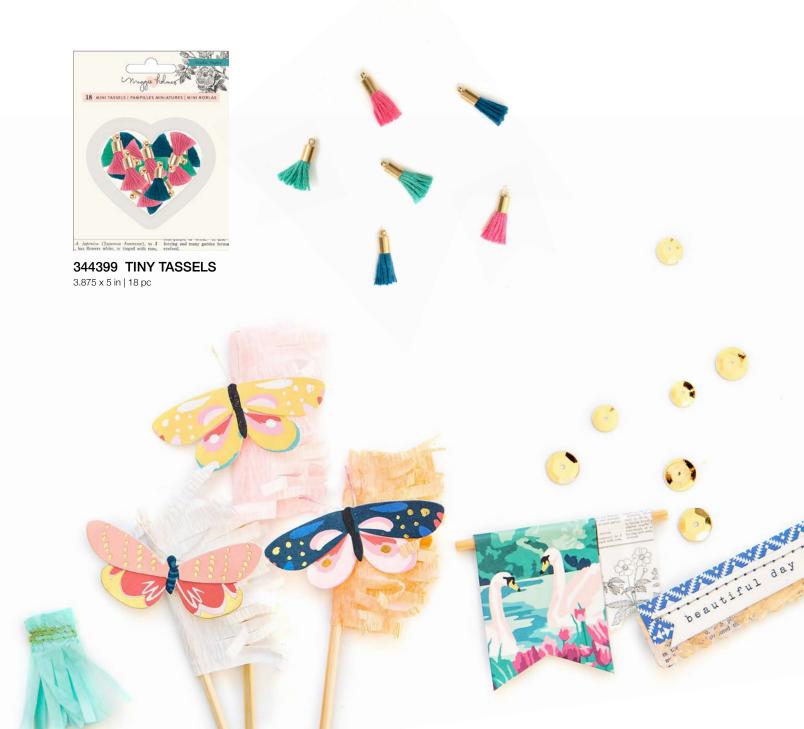

## flourish

Garden botanicals meet elegant illustrations in Maggie Holmes' newest collection, Flourish. Dress your projects in loose, hand-drawn flora & fauna paired with a wide range of rich, warm blues, greens, and pinks. Vivid gold and rose gold accents complement vintage-style icons such as birds, cameras, and butterflies. Inspired by European flower markets, Flourish is the perfect everyday collection for all your projects.

#### →flourish ←

344387 EPHEMERA PACK 4.875 x 7 in | Rose Gold Foil Accents | 40 pc

344394 EPHEMERA PACK+ 4.875 x 7 in | Gold Foil Accents | 50 pc

344405 DECORATIVE TRIM

344400 WOOD VENEER FRAMES

3.875 x 8 in | Diecut Wood with Burned Designs | 4 pc