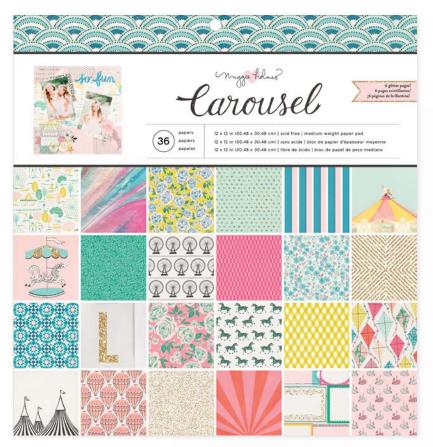

## Maggie holmer Carousel

Capture the charm and whimsy of life with Carousel by Maggie Holmes. Celebrate carefree festivities in beautiful shades of cotton candy pink, vintage teal, and popcorn yellow with splashes of gold and black. This charming assortment of products features traditional graphics, including balloons, ice cream, Ferris wheels, and more. Document the magic of the everyday with this enchanting, colorful collection.