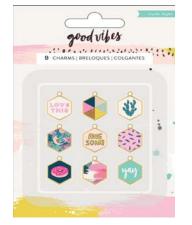

344303 ALL GOOD





**344304 YOU ROCK** 



344306 FLOURISH



344308 LIFE GOALS



**344305 PASSION** 



344307 PERFECTION



**344309 HASHTAG** 





344310 BIG HEART

12 x 12 in | Champagne Gold Foil | 1 pc



344311 6x6 PAPER PAD

6 x 6.5 in | 24 pcs









344315 THICKERS - TOGETHER

 $5.625\ x$  12.55 in | Champagne Glitter with White Foam | 207 pc



344316 THICKERS - HIGH FIVE

5.625 x 12.55 in | Puffy | 54 pc







344312 CHIPBOARD STICKERS

12 x 12 in | Champagne Gold Foil | 44 pc





344314 6x12 STICKERS

 $5.6 \times 13$  in | Champagne Gold Foil | 87 pc



Embossed stickers beautifully embellish any scrapbooking project, card or smooth surface.



#### 344321 EMBOSSED PUFFY STICKERS

3.75x8 in | Embossed | 7 pc



#### 344323 SMALL CLEAR STAMPS

4.875x6.75 in | 26 pc





goodvibes

#### 344319 CHARM EMBELLISHMENTS

3.41x5.016 in | Gold Finishes | 6 pc



#### 344318 WASHI TAPE SET

1.97x4.88x1.97 in | Champagne Glitter Finish | 7 pc | 38 yd total





## goodvibes





#### 344313 EPHEMERA PACK

4.875x7 in | 5 Cork Pieces | 45 pc









379002 10X14 DOUBLE-SIDED MAGNETIC WHITEBOARD / CHALKBOARD

10 x 14 in | Wood Frame | 1 pc



379001 16X20 DOUBLE-SIDED MAGNETIC WHITEBOARD / CHALKBOARD

16 x 20 in | Wood Frame | 1 pc







| CHORES | MON | TUE | WED | THU | FRI | SAT | SUN |  |
|--------|-----|-----|-----|-----|-----|-----|-----|--|
|        |     |     |     |     |     |     |     |  |
|        |     |     |     |     |     |     |     |  |
|        |     |     |     |     |     |     |     |  |
|        |     |     |     |     |     |     |