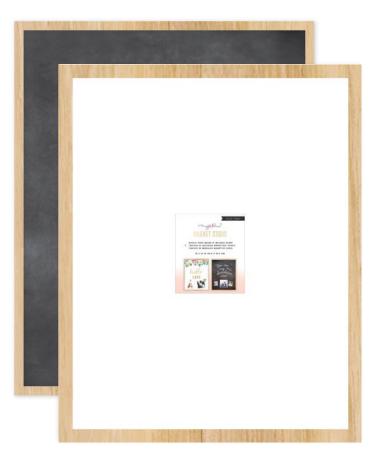

#### 344313 EPHEMERA PACK

4.875x7 in | 5 Cork Pieces | 45 pc

379002 10X14 DOUBLE-SIDED MAGNETIC WHITEBOARD / CHALKBOARD

10 x 14 in | Wood Frame | 1 pc

379001 16X20 DOUBLE-SIDED MAGNETIC WHITEBOARD / CHALKBOARD