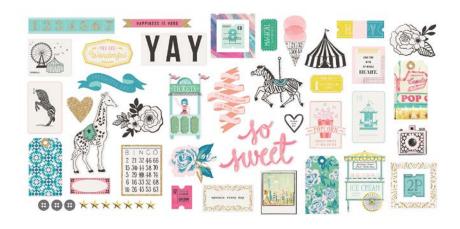

## Maggie holmer Carousel

Capture the charm and whimsy of life with Carousel by Maggie Holmes. Celebrate carefree festivities in beautiful shades of cotton candy pink, vintage teal, and popcorn yellow with splashes of gold and black. This charming assortment of products features traditional graphics, including balloons, ice cream, Ferris wheels, and more. Document the magic of the everyday with this enchanting, colorful collection.

379088 CARNIVAL

**379091 MARQUEE** 

**379093 SWEETS** 

**379090 ROSE PARK** 

379092 HAPPY-GO-LUCKY

379094 CARRIED AWAY

379095 FERRIS WHEEL

379098 FAIRGROUNDS

379102 FESTIVAL

379096 COTTON CANDY

**379099 SPRINKLES** 

**379103 EXHIBITS** 

**379104 CANOPY** 

379106 STARBRIGHT

379109 GALLOP

379105 SUMMERTIME