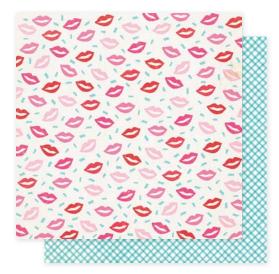

## main "Squeeze

Get love-struck with Main Squeeze. Show that special someone you care with a beautiful palette of strawberry red, playful pink, and sweet hints of teal. Make your special surprises pop with bold black accents and dazzling glitter finishes. Trendy animal and fruit designs also pair with adorable handwritten phrases to let the Main Squeeze in your life feel the love!

**379173 HEART EYES** 

**379170 FOR KEEPS** 

379172 SPARK

the kiss smooth! Mwah kiss smooth smooth! Mwah kiss smooth!

379174 SWAK

379175 6x6 SPECIALTY PAPER PAD

6 x 6.5 in | Gold Foil Accents | 24 pcs

344295 HEARTBEAT