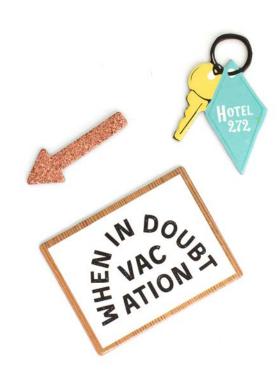

# H E R E + T H E R E

Buy the ticket, take the ride, and document it all with Here + There by Crate Paper. For those looking to fuel their wanderlust, this collection is perfect for capturing those serendipitous adventures and life-changing journeys. Remember special places and faces with a beautiful color scheme of blues, pinks, and splashes of rose gold. Create travel journals with unique envelopes for pictures, postcards, and plane tickets. Here + There is perfect for those who always take the scenic route.

344329 PHOTO OP

344331 TOUR GUIDE

344333 TRAVELER

**344330 CITY VIEWS** 

344332 METROPOLITAN

344334 ADVENTUROUS

344335 FOREIGNER

**344337 EXPRESS** 

344339 SCENIC VIEW

344336 CHECK-IN

344338 POSTCARDS

344340 PASSPORT

MODE THE SCENIC FOUTE WANDER THE WANDER THE SCENIC FOUTE WANDER TOWN AND THE WANDER TOWN AND THE WANDER TRAVEL WANDER TOWN OF THE WANDER THE SCENIC FOUTE WANDER THE SCENIC FOUTE WANDER THE SCENIC FOUTE SCENIC FOUTE TOWN SCENIC FOUTE SCENIC