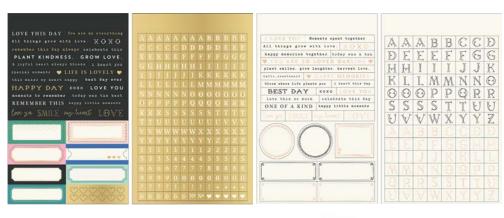

## flourish

Garden botanicals meet elegant illustrations in Maggie Holmes' newest collection, Flourish. Dress your projects in loose, hand-drawn flora & fauna paired with a wide range of rich, warm blues, greens, and pinks. Vivid gold and rose gold accents complement vintage-style icons such as birds, cameras, and butterflies. Inspired by European flower markets, Flourish is the perfect everyday collection for all your projects.

#### #flourish

344381 PRIMROSE
12 x 12 in | Rose Gold Foil on Vellum | 1 pc

344382 FLORIBUNA
12 x 12 in | Printed Acetate | 1 pc

344383 12X12 PAPER PAD

12 x 12.5 in | 48 pc

344384 6X6 PAPER PAD

6 x 6.5 in | 36 pc

#### #flourish

6x8 in (15.2x20.3 cm) floral card-making pad is a perfect size for cards, mini albums, and other projects.

344406 6x8 PAPER PAD 6 x 8.5 in | 24 pcs | 6 gold foil pages

344388 THICKERS - RECOLLECTION

5.625 x 12.55 in | Gold Puffy Stickers | 63 pc

344390 THICKERS - MEMO 5.625 x 12.55 in | Foil Chipboard | 223 pc

#### 344386 CHIPBOARD STICKERS

12 x 12 in | Gold Foil | 43 pc

Crista Property Manual Control Control

344385 6x12 STICKERS

5.6 x 13 in | Rose Gold & Gold Foil | 80 pc

#### 344401 CARDSTOCK STICKERS

4.875 x 8.2 in | Gold Foil & Rose Gold Foil Accents | 411 pc

Embossed stickers beautifully embellish any scrapbooking project, card or smooth surface.

#### 344398 EMBOSSED PUFFY STICKERS

3.75 x 8 in | 7 pc

**344396 STANDOUTS** 

4.875 x 8 in | Gold Glitter & Gold Foil Accents | 9 pc