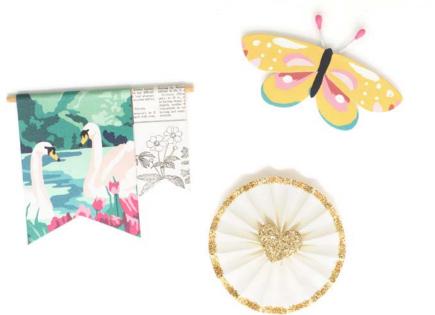

## flourish

Garden botanicals meet elegant illustrations in Maggie Holmes' newest collection, Flourish. Dress your projects in loose, hand-drawn flora & fauna paired with a wide range of rich, warm blues, greens, and pinks. Vivid gold and rose gold accents complement vintage-style icons such as birds, cameras, and butterflies. Inspired by European flower markets, Flourish is the perfect everyday collection for all your projects.