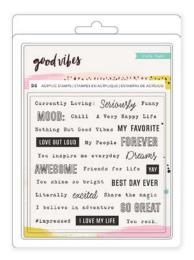

SERIOUS FUN



**344299 GIRLS' NIGHT** 



344301 MAGIC



344303 ALL GOOD





**344304 YOU ROCK** 



344306 FLOURISH



344308 LIFE GOALS



**344305 PASSION** 



344307 PERFECTION



**344309 HASHTAG** 





344310 BIG HEART

12 x 12 in | Champagne Gold Foil | 1 pc



344311 6x6 PAPER PAD

6 x 6.5 in | 24 pcs









344315 THICKERS - TOGETHER

 $5.625\ x$  12.55 in | Champagne Glitter with White Foam | 207 pc



344316 THICKERS - HIGH FIVE

5.625 x 12.55 in | Puffy | 54 pc







344312 CHIPBOARD STICKERS

12 x 12 in | Champagne Gold Foil | 44 pc





344314 6x12 STICKERS

 $5.6 \times 13$  in | Champagne Gold Foil | 87 pc



Embossed stickers beautifully embellish any scrapbooking project, card or smooth surface.



#### 344321 EMBOSSED PUFFY STICKERS

3.75x8 in | Embossed | 7 pc



#### 344323 SMALL CLEAR STAMPS

4.875x6.75 in | 26 pc





goodvibes

#### 344319 CHARM EMBELLISHMENTS

3.41x5.016 in | Gold Finishes | 6 pc



#### 344318 WASHI TAPE SET

1.97x4.88x1.97 in | Champagne Glitter Finish | 7 pc | 38 yd total





## goodvibes





#### 344313 EPHEMERA PACK

4.875x7 in | 5 Cork Pieces | 45 pc









379002 10X14 DOUBLE-SIDED MAGNETIC WHITEBOARD / CHALKBOARD

10 x 14 in | Wood Frame | 1 pc



379001 16X20 DOUBLE-SIDED MAGNETIC WHITEBOARD / CHALKBOARD

16 x 20 in | Wood Frame | 1 pc







| CHORES | MON | TUE | WED | THU | FRI | SAT | SUN |  |
|--------|-----|-----|-----|-----|-----|-----|-----|--|
|        |     |     |     |     |     |     |     |  |
|        |     |     |     |     |     |     |     |  |
|        |     |     |     |     |     |     |