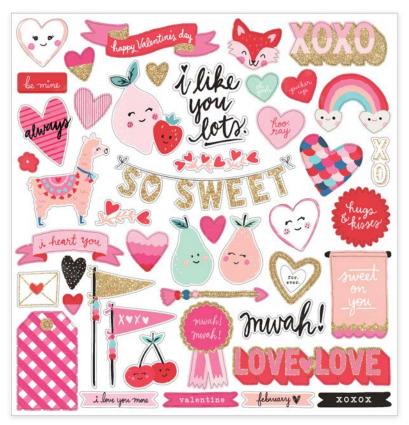

## main "Squeeze

Get love-struck with Main Squeeze. Show that special someone you care with a beautiful palette of strawberry red, playful pink, and sweet hints of teal. Make your special surprises pop with bold black accents and dazzling glitter finishes. Trendy animal and fruit designs also pair with adorable handwritten phrases to let the Main Squeeze in your life feel the love!