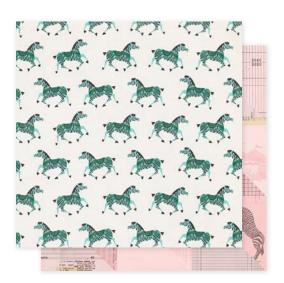

## main "Squeeze

Get love-struck with Main Squeeze. Show that special someone you care with a beautiful palette of strawberry red, playful pink, and sweet hints of teal. Make your special surprises pop with bold black accents and dazzling glitter finishes. Trendy animal and fruit designs also pair with adorable handwritten phrases to let the Main Squeeze in your life feel the love!

379163 HONEY

**379165 CUTE PEAR** 

379167 CRUSH

**379164 MATCH MADE** 

**379166 JUST LOVE** 

**379168 PURRFECT** 

379169 CUTIE

379171 SMOOCH

**379173 HEART EYES** 

**379170 FOR KEEPS** 

379172 SPARK

the kiss smooth! Mwah kiss smooth smooth! Mwah kiss smooth!

379174 SWAK

379175 6x6 SPECIALTY PAPER PAD

6 x 6.5 in | Gold Foil Accents | 24 pcs

344295 HEARTBEAT