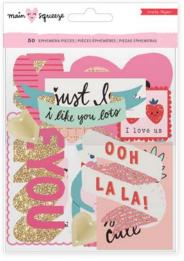

#### 344292 SMALL CLEAR STAMPS

4.875x6.75 in | 8 pc

**379177 EPHEMERA PACK** 4.875x7 in | Gold Glitter Accents | 50 pc

344294 HEART TASSELS

4.875x7 in | 4 pc

1.97x4.88x1.97 in | Gold Glitter Finish | 7 pc | 38 yd total