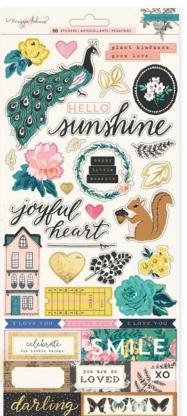

## flourish

Garden botanicals meet elegant illustrations in Maggie Holmes' newest collection, Flourish. Dress your projects in loose, hand-drawn flora & fauna paired with a wide range of rich, warm blues, greens, and pinks. Vivid gold and rose gold accents complement vintage-style icons such as birds, cameras, and butterflies. Inspired by European flower markets, Flourish is the perfect everyday collection for all your projects.