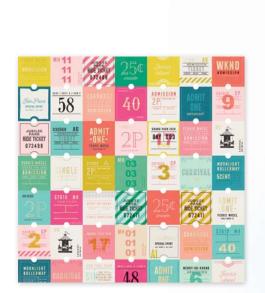

**379112 ADMISSION** 

12 x 12 in | Gold Foi Accents | Diecut and Perforated | 1 pc