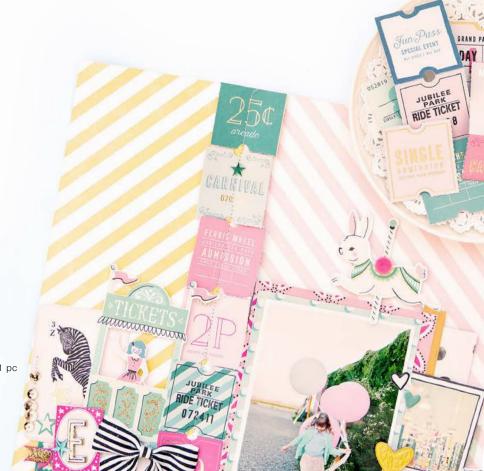

## Maggie holmer Carousel

Capture the charm and whimsy of life with Carousel by Maggie Holmes. Celebrate carefree festivities in beautiful shades of cotton candy pink, vintage teal, and popcorn yellow with splashes of gold and black. This charming assortment of products features traditional graphics, including balloons, ice cream, Ferris wheels, and more. Document the magic of the everyday with this enchanting, colorful collection.

379088 CARNIVAL

**379091 MARQUEE** 

**379093 SWEETS** 

**379090 ROSE PARK** 

379092 HAPPY-GO-LUCKY

379094 CARRIED AWAY

379095 FERRIS WHEEL

379098 FAIRGROUNDS

379102 FESTIVAL

379096 COTTON CANDY

**379099 SPRINKLES** 

**379103 EXHIBITS** 

**379104 CANOPY** 

379106 STARBRIGHT

379109 GALLOP

379105 SUMMERTIME

379108 DAZZLE

**379114 12X12 PAPER PAD** 12 x 12.5 in | 36 pc | 6 Gold Glitter Pages

6x8 in (15.2x20.3 cm) floral card-making pad is a perfect size for cards, mini albums, and other projects.

**379113 6x8 PAPER PAD** 6 x 8.5 in | 24 pcs | 6 Gold Foil Pages

**379112 ADMISSION** 

12 x 12 in | Gold Foi Accents | Diecut and Perforated | 1 pc