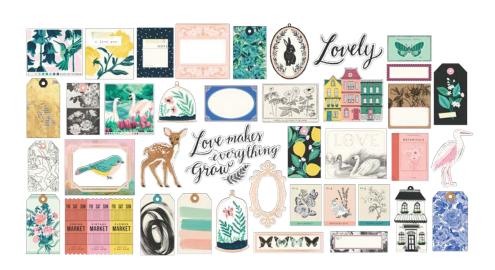

#### →flourish ←

344387 EPHEMERA PACK 4.875 x 7 in | Rose Gold Foil Accents | 40 pc

344394 EPHEMERA PACK+ 4.875 x 7 in | Gold Foil Accents | 50 pc

344405 DECORATIVE TRIM

344400 WOOD VENEER FRAMES

3.875 x 8 in | Diecut Wood with Burned Designs | 4 pc