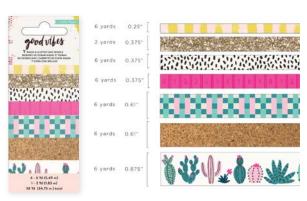

# good vibes

Capture carefree adventures with Good Vibes by Crate Paper! This everyday collection features bold teals and pinks mixed with soft kraft, cork, and light wood neutrals. Patterned paper and embellishments feature handwritten phrases and trendy icons to brighten your happy memories. Bring good vibes to your next scrapbook layout, card, or home decor project!