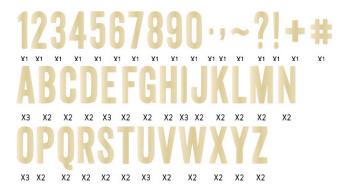

# ABCBEGHUKLWN x3 x3 x3 x3 x3 x2 x2 x2 x3 x2 x2 x3 x3 x3 DDQRSTUVWXYZ x3 x3 x2 x2 x3 x3 x3 x3 x3 x2 x2 x2 x3 x2

ACTUAL SIZE

379021 MAGNETIC GOLD CLIPS

6 x 4.75 in | 8 pc

379024 MAGNETIC GLITTER RESIN HEARTS & STARS