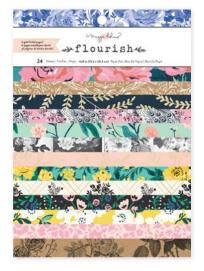

## flourish

Garden botanicals meet elegant illustrations in Maggie Holmes' newest collection, Flourish. Dress your projects in loose, hand-drawn flora & fauna paired with a wide range of rich, warm blues, greens, and pinks. Vivid gold and rose gold accents complement vintage-style icons such as birds, cameras, and butterflies. Inspired by European flower markets, Flourish is the perfect everyday collection for all your projects.

#### #flourish

344381 PRIMROSE
12 x 12 in | Rose Gold Foil on Vellum | 1 pc

344382 FLORIBUNA
12 x 12 in | Printed Acetate | 1 pc

344383 12X12 PAPER PAD

12 x 12.5 in | 48 pc

344384 6X6 PAPER PAD

6 x 6.5 in | 36 pc