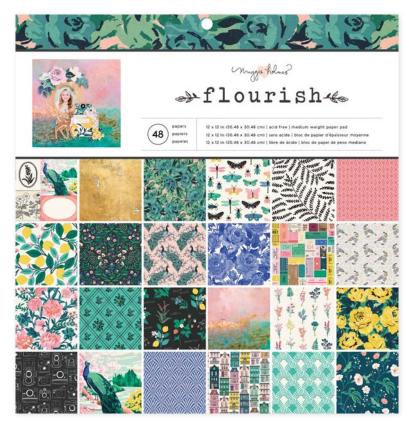

## flourish

Garden botanicals meet elegant illustrations in Maggie Holmes' newest collection, Flourish. Dress your projects in loose, hand-drawn flora & fauna paired with a wide range of rich, warm blues, greens, and pinks. Vivid gold and rose gold accents complement vintage-style icons such as birds, cameras, and butterflies. Inspired by European flower markets, Flourish is the perfect everyday collection for all your projects.

#### #flourish

344381 PRIMROSE
12 x 12 in | Rose Gold Foil on Vellum | 1 pc

344382 FLORIBUNA
12 x 12 in | Printed Acetate | 1 pc

344383 12X12 PAPER PAD

12 x 12.5 in | 48 pc

344384 6X6 PAPER PAD

6 x 6.5 in | 36 pc