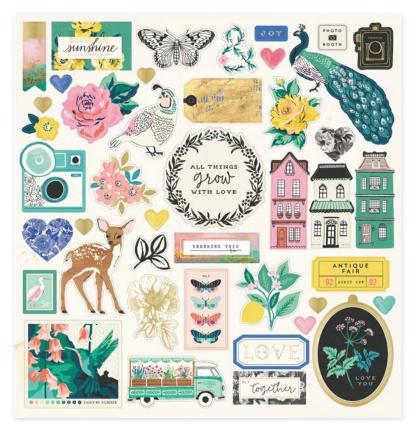

## flourish

Garden botanicals meet elegant illustrations in Maggie Holmes' newest collection, Flourish. Dress your projects in loose, hand-drawn flora & fauna paired with a wide range of rich, warm blues, greens, and pinks. Vivid gold and rose gold accents complement vintage-style icons such as birds, cameras, and butterflies. Inspired by European flower markets, Flourish is the perfect everyday collection for all your projects.