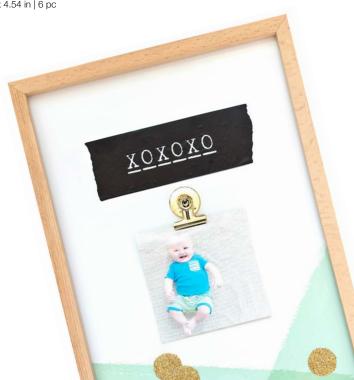

# ABCBEGHUKLWN x3 x3 x3 x3 x3 x2 x2 x2 x3 x2 x2 x3 x3 x3 DDQRSTUVWXYZ x3 x3 x2 x2 x3 x3 x3 x3 x3 x2 x2 x2 x3 x2

ACTUAL SIZE

379021 MAGNETIC GOLD CLIPS

6 x 4.75 in | 8 pc

379024 MAGNETIC GLITTER RESIN HEARTS & STARS

5.45 x 4.54 in | 6 pc

Use with the Magnetic Message Whiteboard to create customized messages and lists.

379029 WET ERASE MARKERS

3.13 x 7.63 in | 3 pc