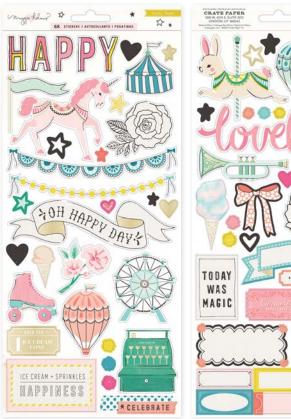

## Maggie holmer Carousel

Capture the charm and whimsy of life with Carousel by Maggie Holmes. Celebrate carefree festivities in beautiful shades of cotton candy pink, vintage teal, and popcorn yellow with splashes of gold and black. This charming assortment of products features traditional graphics, including balloons, ice cream, Ferris wheels, and more. Document the magic of the everyday with this enchanting, colorful collection.

379088 CARNIVAL

**379091 MARQUEE** 

**379093 SWEETS** 

**379090 ROSE PARK** 

379092 HAPPY-GO-LUCKY

379094 CARRIED AWAY

379095 FERRIS WHEEL

379098 FAIRGROUNDS

379102 FESTIVAL

379096 COTTON CANDY

**379099 SPRINKLES** 

**379103 EXHIBITS** 

**379104 CANOPY** 

379106 STARBRIGHT

379109 GALLOP

379105 SUMMERTIME

379108 DAZZLE

**379114 12X12 PAPER PAD** 12 x 12.5 in | 36 pc | 6 Gold Glitter Pages

6x8 in (15.2x20.3 cm) floral card-making pad is a perfect size for cards, mini albums, and other projects.

**379113 6x8 PAPER PAD** 6 x 8.5 in | 24 pcs | 6 Gold Foil Pages