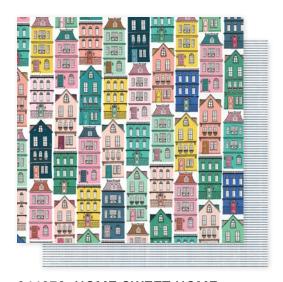

# H E R E + T H E R E

Buy the ticket, take the ride, and document it all with Here + There by Crate Paper. For those looking to fuel their wanderlust, this collection is perfect for capturing those serendipitous adventures and life-changing journeys. Remember special places and faces with a beautiful color scheme of blues, pinks, and splashes of rose gold. Create travel journals with unique envelopes for pictures, postcards, and plane tickets. Here + There is perfect for those who always take the scenic route.