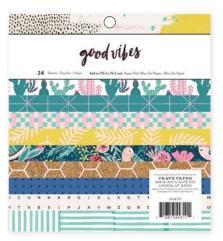

# good vibes

Capture carefree adventures with Good Vibes by Crate Paper! This everyday collection features bold teals and pinks mixed with soft kraft, cork, and light wood neutrals. Patterned paper and embellishments feature handwritten phrases and trendy icons to brighten your happy memories. Bring good vibes to your next scrapbook layout, card, or home decor project!

344308 LIFE GOALS

**344305 PASSION** 

344307 PERFECTION

**344309 HASHTAG** 

344310 BIG HEART

12 x 12 in | Champagne Gold Foil | 1 pc

344311 6x6 PAPER PAD

6 x 6.5 in | 24 pcs