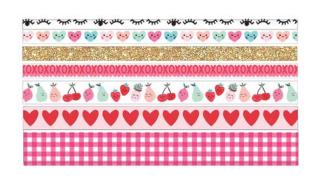

#### 344292 SMALL CLEAR STAMPS

4.875x6.75 in | 8 pc

**379177 EPHEMERA PACK** 4.875x7 in | Gold Glitter Accents | 50 pc

344294 HEART TASSELS

4.875x7 in | 4 pc

1.97x4.88x1.97 in | Gold Glitter Finish | 7 pc | 38 yd total