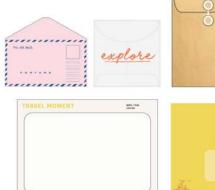

# H E R E + T H E R E

Buy the ticket, take the ride, and document it all with Here + There by Crate Paper. For those looking to fuel their wanderlust, this collection is perfect for capturing those serendipitous adventures and life-changing journeys. Remember special places and faces with a beautiful color scheme of blues, pinks, and splashes of rose gold. Create travel journals with unique envelopes for pictures, postcards, and plane tickets. Here + There is perfect for those who always take the scenic route.

#### 344341 TRAVELER

12 x 12 in | Printed Vellum | 1 pc

5.625 x 12.55 in | Rose Gold Glitter Foam | 77 pc

344344 THICKERS - WANDER

5.625 x 12.55 in  $\mid$  Puffy  $\mid$  79 pc