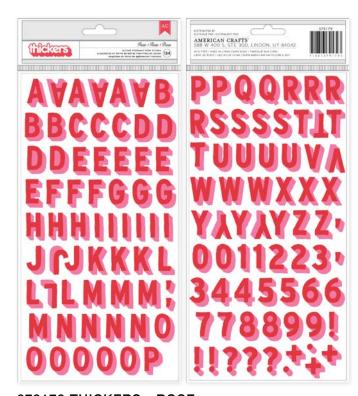

12 x 12 in | Red Glitter | 1 pc

379179 THICKERS - ROSE

5.625 x 12.55 in | Chipboard | 134 pc

343987 THICKERS - SWEETEST

5.625 x 12.55 in | Puffy | 88 pc

379176 CHIPBOARD STICKERS

12 x 12 in | Gold Glitter | 47 pc