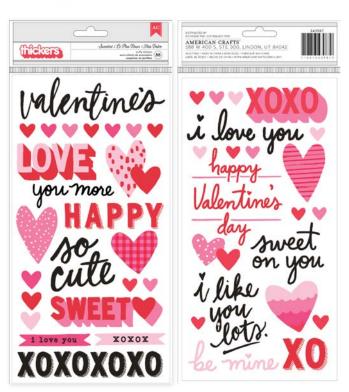

## main "Squeeze

Get love-struck with Main Squeeze. Show that special someone you care with a beautiful palette of strawberry red, playful pink, and sweet hints of teal. Make your special surprises pop with bold black accents and dazzling glitter finishes. Trendy animal and fruit designs also pair with adorable handwritten phrases to let the Main Squeeze in your life feel the love!