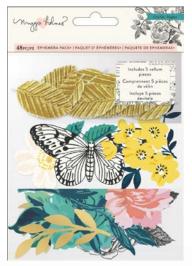

#### →flourish ←

344387 EPHEMERA PACK 4.875 x 7 in | Rose Gold Foil Accents | 40 pc

344394 EPHEMERA PACK+ 4.875 x 7 in | Gold Foil Accents | 50 pc

344405 DECORATIVE TRIM

344400 WOOD VENEER FRAMES

3.875 x 8 in | Diecut Wood with Burned Designs | 4 pc