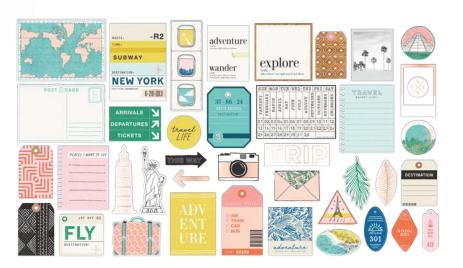

# H E R E + T H E R E

Buy the ticket, take the ride, and document it all with Here + There by Crate Paper. For those looking to fuel their wanderlust, this collection is perfect for capturing those serendipitous adventures and life-changing journeys. Remember special places and faces with a beautiful color scheme of blues, pinks, and splashes of rose gold. Create travel journals with unique envelopes for pictures, postcards, and plane tickets. Here + There is perfect for those who always take the scenic route.

344329 PHOTO OP

344331 TOUR GUIDE

344333 TRAVELER

**344330 CITY VIEWS** 

344332 METROPOLITAN

344334 ADVENTUROUS

344335 FOREIGNER

**344337 EXPRESS** 

344339 SCENIC VIEW

344336 CHECK-IN

344338 POSTCARDS

344340 PASSPORT

MODE THE SCENIC FOUTE WANDER THE WANDER THE SCENIC FOUTE WANDER TOWN AND THE WANDER TOWN AND THE WANDER TRAVEL WANDER TOWN OF THE WANDER THE SCENIC FOUTE WANDER THE SCENIC FOUTE WANDER THE SCENIC FOUTE SCENIC FOUTE TOWN SCENIC FOUTE SCENIC