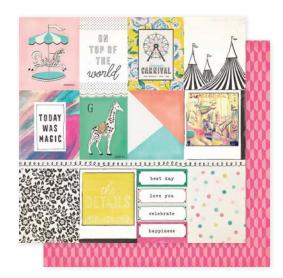

## Maggie holmer Carousel

Capture the charm and whimsy of life with Carousel by Maggie Holmes. Celebrate carefree festivities in beautiful shades of cotton candy pink, vintage teal, and popcorn yellow with splashes of gold and black. This charming assortment of products features traditional graphics, including balloons, ice cream, Ferris wheels, and more. Document the magic of the everyday with this enchanting, colorful collection.

379088 CARNIVAL

**379091 MARQUEE** 

**379093 SWEETS** 

**379090 ROSE PARK** 

379092 HAPPY-GO-LUCKY

379094 CARRIED AWAY

379095 FERRIS WHEEL

379098 FAIRGROUNDS

379102 FESTIVAL

379096 COTTON CANDY

**379099 SPRINKLES** 

**379103 EXHIBITS** 

**379104 CANOPY** 

379106 STARBRIGHT

379109 GALLOP

379105 SUMMERTIME