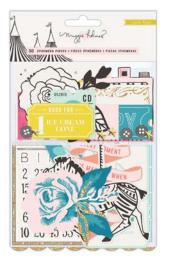

#### 379119 EPHEMERA PACK

5 x 8.2 in | Gold Glitter Accents | 50 pc

379122 SMALL EMBELLISHMENTS

3.7 x 7.2 in | Gold Sequins, Gem Stars, Mini Pom-Poms | 113 pc