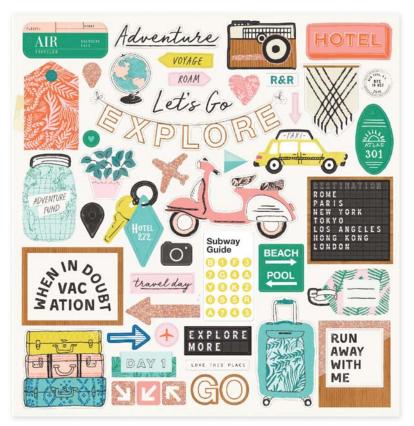

# H E R E + T H E R E

Buy the ticket, take the ride, and document it all with Here + There by Crate Paper. For those looking to fuel their wanderlust, this collection is perfect for capturing those serendipitous adventures and life-changing journeys. Remember special places and faces with a beautiful color scheme of blues, pinks, and splashes of rose gold. Create travel journals with unique envelopes for pictures, postcards, and plane tickets. Here + There is perfect for those who always take the scenic route.

344329 PHOTO OP

344331 TOUR GUIDE

344333 TRAVELER

**344330 CITY VIEWS** 

344332 METROPOLITAN

344334 ADVENTUROUS

344335 FOREIGNER

**344337 EXPRESS** 

344339 SCENIC VIEW

344336 CHECK-IN

344338 POSTCARDS

344340 PASSPORT

MODE THE SCENIC FOUTE WANDER THE WANDER THE SCENIC FOUTE WANDER TOWN AND THE WANDER TOWN AND THE WANDER TRAVEL WANDER TOWN OF THE WANDER THE SCENIC FOUTE WANDER THE SCENIC FOUTE WANDER THE SCENIC FOUTE SCENIC FOUTE TOWN SCENIC FOUTE SCENIC