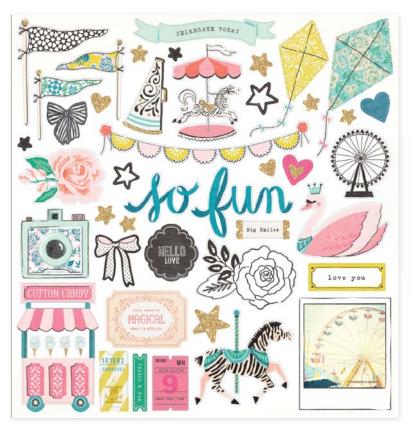

## Maggie holmer Carousel

Capture the charm and whimsy of life with Carousel by Maggie Holmes. Celebrate carefree festivities in beautiful shades of cotton candy pink, vintage teal, and popcorn yellow with splashes of gold and black. This charming assortment of products features traditional graphics, including balloons, ice cream, Ferris wheels, and more. Document the magic of the everyday with this enchanting, colorful collection.

379088 CARNIVAL

**379091 MARQUEE** 

**379093 SWEETS** 

**379090 ROSE PARK** 

379092 HAPPY-GO-LUCKY

379094 CARRIED AWAY

379095 FERRIS WHEEL

379098 FAIRGROUNDS

379102 FESTIVAL

379096 COTTON CANDY

**379099 SPRINKLES** 

**379103 EXHIBITS** 

**379104 CANOPY** 

379106 STARBRIGHT

379109 GALLOP

379105 SUMMERTIME

379108 DAZZLE

**379114 12X12 PAPER PAD** 12 x 12.5 in | 36 pc | 6 Gold Glitter Pages

6x8 in (15.2x20.3 cm) floral card-making pad is a perfect size for cards, mini albums, and other projects.

**379113 6x8 PAPER PAD** 6 x 8.5 in | 24 pcs | 6 Gold Foil Pages