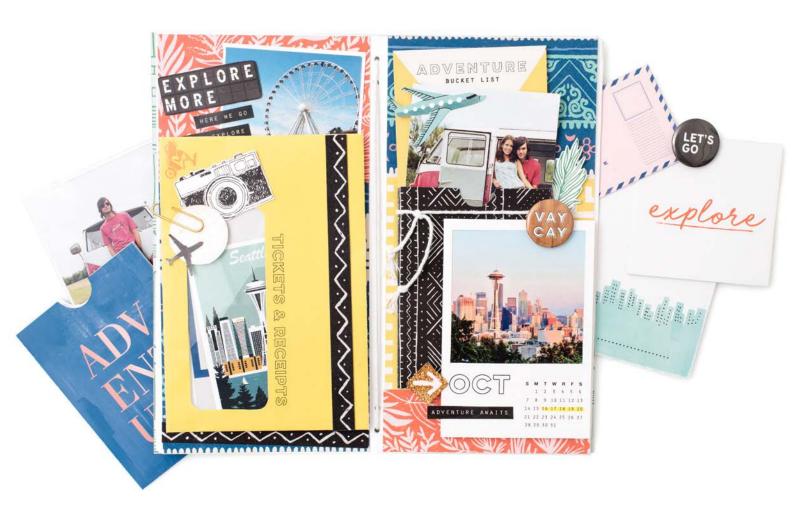

# H E R E + T H E R E

Buy the ticket, take the ride, and document it all with Here + There by Crate Paper. For those looking to fuel their wanderlust, this collection is perfect for capturing those serendipitous adventures and life-changing journeys. Remember special places and faces with a beautiful color scheme of blues, pinks, and splashes of rose gold. Create travel journals with unique envelopes for pictures, postcards, and plane tickets. Here + There is perfect for those who always take the scenic route.