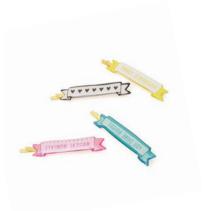

albums, and other projects.



**379113 6x8 PAPER PAD** 6 x 8.5 in | 24 pcs | 6 Gold Foil Pages



**379112 ADMISSION** 

12 x 12 in | Gold Foi Accents | Diecut and Perforated | 1 pc





### 379115 THICKERS - HAPPY

 $5.625\ x$  12.55 in | Mint Green Foam with Gold Foil | 353 pc



#### 379116 THICKERS - SWING

 $5.625 \times 12.55$  in | Chipboard with Gold Foil | 137 pc



379120





379118 CHIPBOARD STICKERS

12 x 12 in | Gold Glitter | 43 pc





379120 6x12 STICKERS

5.6 x 13 in | Gold Foil | 68 pc

SHINE BRIGHT







### 379121 CLEAR STICKERS

4.35x8.2 in | Gold Foil | 206 pc

#### 379130 FAUX ENAMEL STICKERS

5x8.2 in | Gold Accents | 6 pc





## 379158 PUFFY WORDS

3.7x8.2 in | Gold Foil | 2 pc







#### 379119 EPHEMERA PACK

5 x 8.2 in | Gold Glitter Accents | 50 pc









379122 SMALL EMBELLISHMENTS

3.7 x 7.2 in | Gold Sequins, Gem Stars, Mini Pom-Poms | 113 pc

#### 379125 CLIPS

3.7 x 4.9 in | 4 pc





#### 379124 RIBBON SPOOLS

3.7 x 5.7 in | 4ft Glitter Velvet, 2 yd Black & White with Gold Bakers Twine, 4 ft Nylon Velvet, 0.7 yd Pom-Pom Trim | 4 pc



## order

Toll Free......800.879.5187 Main Office......801.226.0747

Fax.....801.226.5086

wholesale.americancrafts.com

## connect

@cratepaper

f crate paper, inc.

**c** @crate\_paper

p crate\_paper

a crate.typepad.com