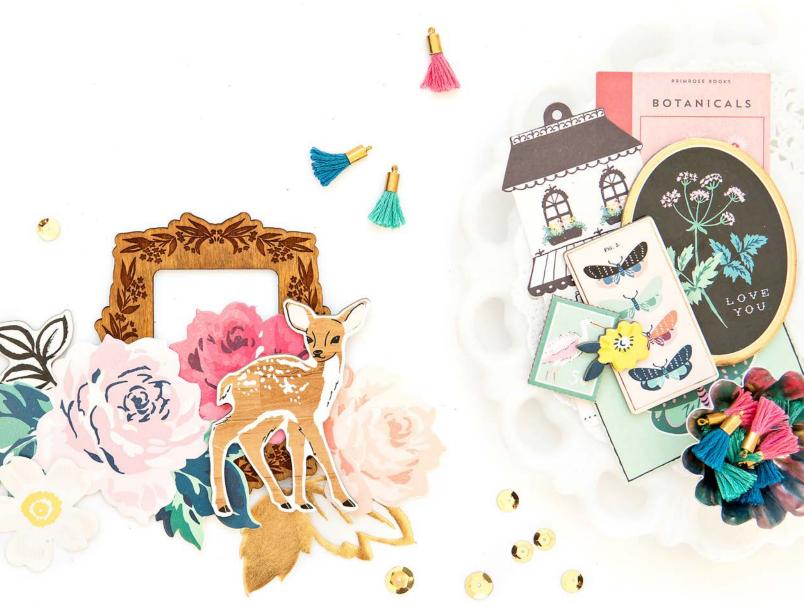

## flourish

Garden botanicals meet elegant illustrations in Maggie Holmes' newest collection, Flourish. Dress your projects in loose, hand-drawn flora & fauna paired with a wide range of rich, warm blues, greens, and pinks. Vivid gold and rose gold accents complement vintage-style icons such as birds, cameras, and butterflies. Inspired by European flower markets, Flourish is the perfect everyday collection for all your projects.