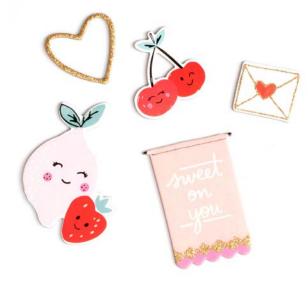

## main "Squeeze

Get love-struck with Main Squeeze. Show that special someone you care with a beautiful palette of strawberry red, playful pink, and sweet hints of teal. Make your special surprises pop with bold black accents and dazzling glitter finishes. Trendy animal and fruit designs also pair with adorable handwritten phrases to let the Main Squeeze in your life feel the love!

#### 344292 SMALL CLEAR STAMPS

4.875x6.75 in | 8 pc

**379177 EPHEMERA PACK** 4.875x7 in | Gold Glitter Accents | 50 pc

344294 HEART TASSELS

4.875x7 in | 4 pc

1.97x4.88x1.97 in | Gold Glitter Finish | 7 pc | 38 yd total