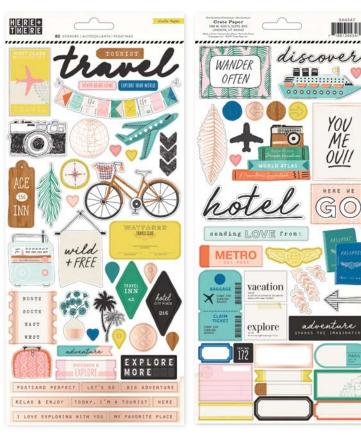

# H E R E + T H E R E

Buy the ticket, take the ride, and document it all with Here + There by Crate Paper. For those looking to fuel their wanderlust, this collection is perfect for capturing those serendipitous adventures and life-changing journeys. Remember special places and faces with a beautiful color scheme of blues, pinks, and splashes of rose gold. Create travel journals with unique envelopes for pictures, postcards, and plane tickets. Here + There is perfect for those who always take the scenic route.

344329 PHOTO OP

344331 TOUR GUIDE

344333 TRAVELER

**344330 CITY VIEWS** 

344332 METROPOLITAN

344334 ADVENTUROUS

344335 FOREIGNER

**344337 EXPRESS** 

344339 SCENIC VIEW

344336 CHECK-IN

344338 POSTCARDS

344340 PASSPORT

MODE THE SCENIC FOUTE WANDER THE WANDER THE SCENIC FOUTE WANDER TOWN AND THE WANDER TOWN AND THE WANDER TRAVEL WANDER TOWN OF THE WANDER THE SCENIC FOUTE WANDER THE SCENIC FOUTE WANDER THE SCENIC FOUTE SCENIC FOUTE TOWN SCENIC FOUTE SCENIC

HERE+THERE

36 SHEETS FRUILLES | HOLAS Galacitiza 152 and PAPER PAD I BLOC DE PAPER |

Western Rep

Western Rep

Western Rep

On 1

344342 6X6 PAPER PAD

6 x 6.5 in | 36 pc

#### 344341 TRAVELER

12 x 12 in | Printed Vellum | 1 pc

5.625 x 12.55 in | Rose Gold Glitter Foam | 77 pc

344344 THICKERS - WANDER

5.625 x 12.55 in  $\mid$  Puffy  $\mid$  79 pc