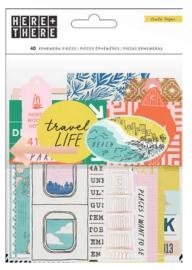

#### →flourish ←

344387 EPHEMERA PACK 4.875 x 7 in | Rose Gold Foil Accents | 40 pc

344394 EPHEMERA PACK+ 4.875 x 7 in | Gold Foil Accents | 50 pc

344405 DECORATIVE TRIM

344400 WOOD VENEER FRAMES

3.875 x 8 in | Diecut Wood with Burned Designs | 4 pc