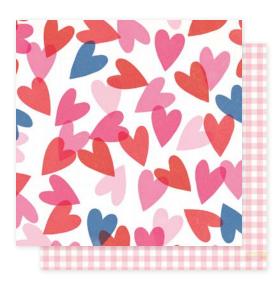

## main "Squeeze

Get love-struck with Main Squeeze. Show that special someone you care with a beautiful palette of strawberry red, playful pink, and sweet hints of teal. Make your special surprises pop with bold black accents and dazzling glitter finishes. Trendy animal and fruit designs also pair with adorable handwritten phrases to let the Main Squeeze in your life feel the love!

**379173 HEART EYES** 

**379170 FOR KEEPS** 

379172 SPARK

the kiss smooth! Mwah kiss smooth smooth! Mwah kiss smooth!

379174 SWAK

379175 6x6 SPECIALTY PAPER PAD

6 x 6.5 in | Gold Foil Accents | 24 pcs

344295 HEARTBEAT