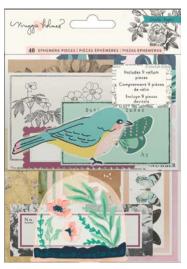

#### →flourish ←

344387 EPHEMERA PACK 4.875 x 7 in | Rose Gold Foil Accents | 40 pc

344394 EPHEMERA PACK+ 4.875 x 7 in | Gold Foil Accents | 50 pc

344405 DECORATIVE TRIM

344400 WOOD VENEER FRAMES

3.875 x 8 in | Diecut Wood with Burned Designs | 4 pc