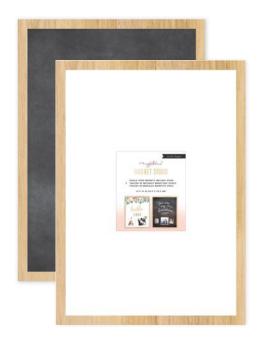

#### 344313 EPHEMERA PACK

4.875x7 in | 5 Cork Pieces | 45 pc

379002 10X14 DOUBLE-SIDED MAGNETIC WHITEBOARD / CHALKBOARD

10 x 14 in | Wood Frame | 1 pc

379001 16X20 DOUBLE-SIDED MAGNETIC WHITEBOARD / CHALKBOARD