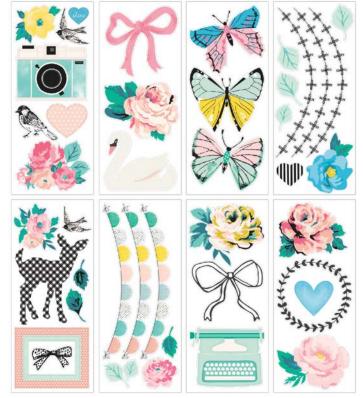

## flourish

Garden botanicals meet elegant illustrations in Maggie Holmes' newest collection, Flourish. Dress your projects in loose, hand-drawn flora & fauna paired with a wide range of rich, warm blues, greens, and pinks. Vivid gold and rose gold accents complement vintage-style icons such as birds, cameras, and butterflies. Inspired by European flower markets, Flourish is the perfect everyday collection for all your projects.