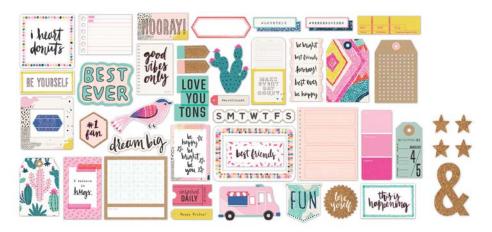

#### 344313 EPHEMERA PACK

4.875x7 in | 5 Cork Pieces | 45 pc

379002 10X14 DOUBLE-SIDED MAGNETIC WHITEBOARD / CHALKBOARD

10 x 14 in | Wood Frame | 1 pc

379001 16X20 DOUBLE-SIDED MAGNETIC WHITEBOARD / CHALKBOARD