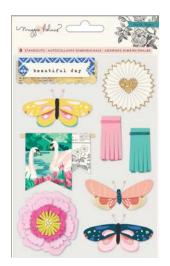

#### 344398 EMBOSSED PUFFY STICKERS

3.75 x 8 in | 7 pc

**344396 STANDOUTS** 

4.875 x 8 in | Gold Glitter & Gold Foil Accents | 9 pc

#### →flourish ←

344387 EPHEMERA PACK 4.875 x 7 in | Rose Gold Foil Accents | 40 pc

344394 EPHEMERA PACK+ 4.875 x 7 in | Gold Foil Accents | 50 pc

344405 DECORATIVE TRIM

344400 WOOD VENEER FRAMES

3.875 x 8 in | Diecut Wood with Burned Designs | 4 pc