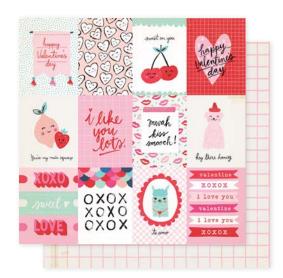

## main "Squeeze

Get love-struck with Main Squeeze. Show that special someone you care with a beautiful palette of strawberry red, playful pink, and sweet hints of teal. Make your special surprises pop with bold black accents and dazzling glitter finishes. Trendy animal and fruit designs also pair with adorable handwritten phrases to let the Main Squeeze in your life feel the love!

**379173 HEART EYES** 

**379170 FOR KEEPS** 

379172 SPARK

the kiss smooth! Mwah kiss smooth smooth! Mwah kiss smooth!

379174 SWAK

379175 6x6 SPECIALTY PAPER PAD

6 x 6.5 in | Gold Foil Accents | 24 pcs

344295 HEARTBEAT