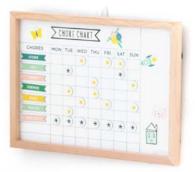

16 x 20 in | Wood Frame | 1 pc

| CHORES | MON | TUE | WED | THU | FRI | SAT | SUN |  |
|--------|-----|-----|-----|-----|-----|-----|-----|--|
|        |     |     |     |     |     |     |     |  |
|        |     |     |     |     |     |     |     |  |
|        |     |     |     |     |     |     |     |  |
|        |     |     |     |     |     |     |     |  |
|        |     |     |     |     |     |     |     |  |
|        |     |     |     |     |     |     |     |  |
|        |     |     |     |     |     |     |     |  |
|        |     |     |     |     |     |     |     |  |
|        |     |     |     |     |     |     |     |  |
|        |     |     |     |     |     |     |     |  |

## **379033 KIDS CHORE CHART** 3.25 x 10.68 in | Use With 10x14 Message Board | 70 pc