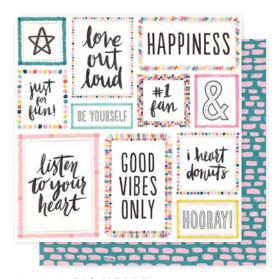

# good vibes

Capture carefree adventures with Good Vibes by Crate Paper! This everyday collection features bold teals and pinks mixed with soft kraft, cork, and light wood neutrals. Patterned paper and embellishments feature handwritten phrases and trendy icons to brighten your happy memories. Bring good vibes to your next scrapbook layout, card, or home decor project!

344298 SO CHILL

344300 FRESH

344302 SERIOUS FUN

**344299 GIRLS' NIGHT** 

344301 MAGIC

344303 ALL GOOD

**344304 YOU ROCK** 

344306 FLOURISH

344308 LIFE GOALS

**344305 PASSION** 

344307 PERFECTION

**344309 HASHTAG** 

344310 BIG HEART

12 x 12 in | Champagne Gold Foil | 1 pc

344311 6x6 PAPER PAD

6 x 6.5 in | 24 pcs