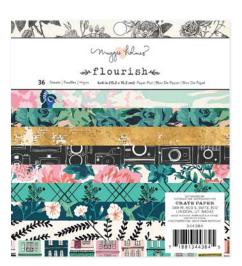

#### #flourish

344381 PRIMROSE
12 x 12 in | Rose Gold Foil on Vellum | 1 pc

344382 FLORIBUNA
12 x 12 in | Printed Acetate | 1 pc

344383 12X12 PAPER PAD

12 x 12.5 in | 48 pc

344384 6X6 PAPER PAD

6 x 6.5 in | 36 pc