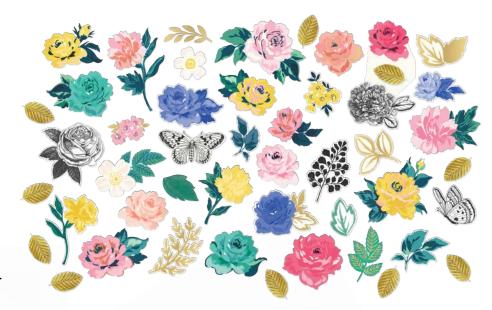

## flourish

Garden botanicals meet elegant illustrations in Maggie Holmes' newest collection, Flourish. Dress your projects in loose, hand-drawn flora & fauna paired with a wide range of rich, warm blues, greens, and pinks. Vivid gold and rose gold accents complement vintage-style icons such as birds, cameras, and butterflies. Inspired by European flower markets, Flourish is the perfect everyday collection for all your projects.

#### 344401 CARDSTOCK STICKERS

4.875 x 8.2 in | Gold Foil & Rose Gold Foil Accents | 411 pc

Embossed stickers beautifully embellish any scrapbooking project, card or smooth surface.